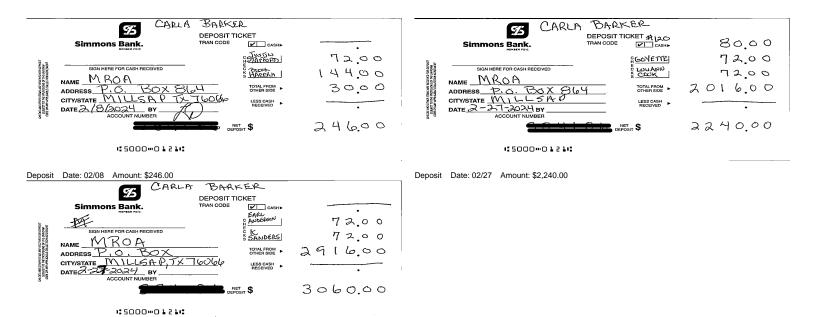

# Deposits and Additions

| Date | Description                                | Amount   |  |
|------|--------------------------------------------|----------|--|
| 2/08 | Deposit                                    | 246.00   |  |
| 2/23 | DEPOSIT INTUIT 96177775<br>524771110121076 | 72.00    |  |
| 2/27 | Deposit                                    | 2,240.00 |  |
| 2/27 | Deposit                                    | 3,060.00 |  |

Deposit Date: 02/27 Amount: \$3,060.00

ADDRESS OR NAME CHANGES – You are responsible for notifying us of any change in your address or your name. Unless we agree otherwise, change of address or name must be made in writing by at least one of the account holders. Informing us of your address or name change on a check reorder form is not sufficient. We will attempt to communicate with you only by use of the most recent address you have provided to us. If we receive returned mail, we may impose a service fee.