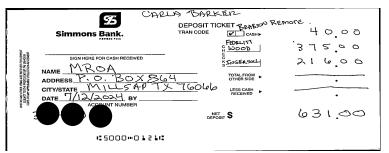

2715 Date: 07/18 Amount: \$400.00

Check

Simmons Bank.

DEPOSIT TICKET
THAN CODE

SIGN HERE FOR CASH RECEIVED

NAME

MPOA

ADDRESS P.O.BOX 864

CITY/STATE MILLS AP TX 7606

DATE 7/32024 BY

ACCOUNT NUMBER

NATT

SECOND 1 2 1:

Deposit Date: 07/23 Amount: \$666.00

ADDRESS OR NAME CHANGES – You are responsible for notifying us of any change in your address or your name. Unless we agree otherwise, change of address or name must be made in writing by at least one of the account holders. Informing us of your address or name change on a check reorder form is not sufficient. We will attempt to communicate with you only by use of the most recent address you have provided to us. If we receive returned mail, we may impose a service fee.