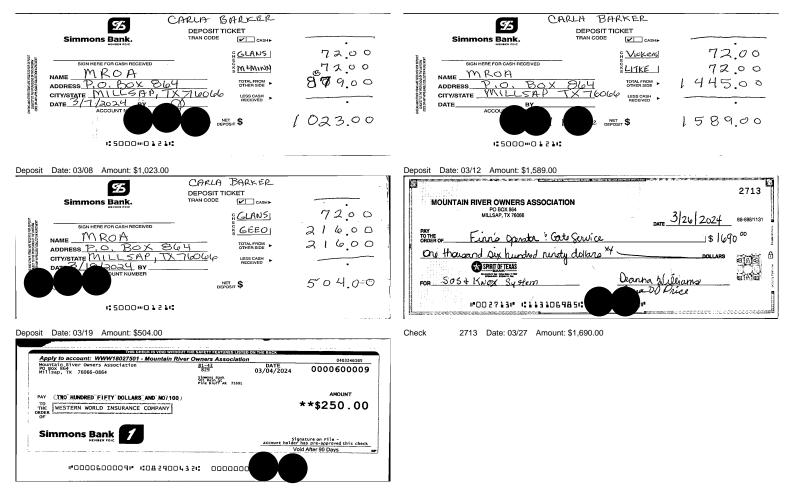

3,544.29

| Deposits  | and Additions                                                |           |  |
|-----------|--------------------------------------------------------------|-----------|--|
| Date      | Description                                                  | Amount    |  |
| 3/08      | Deposit                                                      | 1,023.00  |  |
| 3/12      | Deposit                                                      | 1,589.00  |  |
| 3/19      | Deposit                                                      | 504.00    |  |
| Checks an | d Withdrawals                                                |           |  |
| Date      | Description                                                  | Amount    |  |
| 3/01      | DBT CRD 0628 03/02/24 20000067<br>CELLGATE                   | 175.91-   |  |
|           | WWW.CELLGATE.TX                                              |           |  |
|           | Card# 8387                                                   |           |  |
| 3/01      | PAYMENT Tri-County EC TX                                     | 170.94-   |  |
|           | Mountain River Owners                                        |           |  |
| 3/04      | Transfer from x4186 to x5972                                 | 5,000.00- |  |
| 3/05      | Account Analysis Charge                                      | 10.00-    |  |
| 3/12      | Bill Payment Check 600009<br>WESTERN WORLD INSURANCE COMPANY | 250.00-   |  |
| 3/18      | DBT CRD 0539 03/19/24 27101485                               | 31.98-    |  |
|           | INTUIT *QBooks Online                                        |           |  |
|           | CL.INTUIT.COMCA                                              |           |  |
|           | Card# 8387                                                   |           |  |
| 3/29      | UTILITY CSWR TEXAS UTILI                                     | 30.97-    |  |
|           | 2718273                                                      |           |  |

## Date Check No Amount Date Check No Amount 250.00 3/27 2713 1,690.00 3/12 600009\*

\* Denotes skip in sequential check numbers

| -     |         |             | - |
|-------|---------|-------------|---|
| Dailv | Balance | Information |   |

Bill Payment Check 600009 Date: 03/12 Amount: \$250.00

ADDRESS OR NAME CHANGES – You are responsible for notifying us of any change in your address or your name. Unless we agree otherwise, change of address or name must be made in writing by at least one of the account holders. Informing us of your address or name change on a check reorder form is not sufficient. We will attempt to communicate with you only by use of the most recent address you have provided to us. If we receive returned mail, we may impose a service fee.